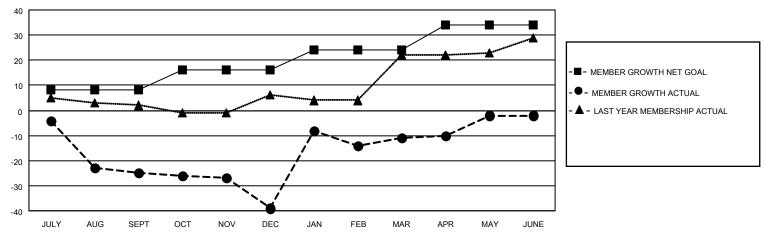

## GOALS AND ACTUAL MEMBERS CUMULATIVE

| DROPPED CLUBS: 1 |    | 12 CLUBS OF 31 ADDED 1 OR<br>MORE NEW MEMBERS | GENDER DISTRIBUTION                |              |  |
|------------------|----|-----------------------------------------------|------------------------------------|--------------|--|
|                  |    | WORE NEW WEINBERS                             | MALE                               | 279 (47.86%) |  |
|                  |    |                                               | FEMALE 304 (52.14%)                |              |  |
| DROPPED MEMBERS  |    |                                               | NON BINARY                         | 0 (0.00%)    |  |
|                  |    |                                               | PREFER NOT TO ANSWER               | 0 (0.00%)    |  |
| DECEASED         | 2  |                                               |                                    | ,            |  |
| CLUB CANCELLED   | 10 | CLICK HERE FOR CUMULATIVE                     | TOTAL FAMILY UNIT MEMBERS          | 58           |  |
| OTHER            | 52 | MEMBERSHIP DATA                               |                                    |              |  |
| TOTAL            | 64 |                                               | FAMILY MEMBERS PAYING HALF DUES 30 |              |  |
|                  |    |                                               |                                    |              |  |

## MONTHLY MEMBERSHIP PROGRESS REPORT

LOCATION BULGARIA District 130 Results as of: 6/30/2022

| Clubs                 |               |           |               | Members               |                        |                         |                                                    |
|-----------------------|---------------|-----------|---------------|-----------------------|------------------------|-------------------------|----------------------------------------------------|
| RESULTS FOR 2021-2022 |               |           |               | RESULTS FOR 2021-2022 |                        |                         |                                                    |
| QUARTER               | NEW CLUB GOAL | NEW CLUBS | DROPPED CLUBS | QUARTER MEMI          | BER GROWTH NET<br>GOAL | MEMBER GROWTH<br>ACTUAL | DROPPED<br>MEMBERS ACTUAL<br>(including transfers) |
| JULY/AUG/SEPT         | 0             | 0         | 1             | JULY/AUG/SEPT         | 8                      | 0                       | 25                                                 |
| OCT/NOV/DEC           | 0             | 0         | 0             | OCT/NOV/DEC           | 8                      | 0                       | 14                                                 |
| JAN/FEB/MAR           | 1             | 1         | 0             | JAN/FEB/MAR           | 8                      | 36                      | 8                                                  |
| APR/MAY/JUNE          | 1             | 0         | 0             | APR/MAY/JUNE          | 10                     | 26                      | 17                                                 |