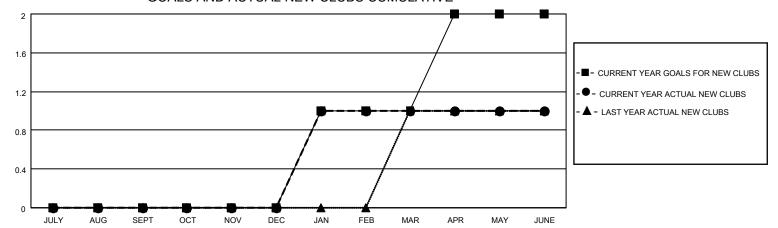

## GOALS AND ACTUAL NEW CLUBS CUMULATIVE

## MONTHLY MEMBERSHIP PROGRESS REPORT

LOCATION BULGARIA District 130 Results as of: 6/30/2022

| Clubs                 |               |           |               | Members               |                        |                         |                                                    |
|-----------------------|---------------|-----------|---------------|-----------------------|------------------------|-------------------------|----------------------------------------------------|
| RESULTS FOR 2021-2022 |               |           |               | RESULTS FOR 2021-2022 |                        |                         |                                                    |
| QUARTER               | NEW CLUB GOAL | NEW CLUBS | DROPPED CLUBS | QUARTER MEMI          | BER GROWTH NET<br>GOAL | MEMBER GROWTH<br>ACTUAL | DROPPED<br>MEMBERS ACTUAL<br>(including transfers) |
| JULY/AUG/SEPT         | 0             | 0         | 1             | JULY/AUG/SEPT         | 8                      | 0                       | 25                                                 |
| OCT/NOV/DEC           | 0             | 0         | 0             | OCT/NOV/DEC           | 8                      | 0                       | 14                                                 |
| JAN/FEB/MAR           | 1             | 1         | 0             | JAN/FEB/MAR           | 8                      | 36                      | 8                                                  |
| APR/MAY/JUNE          | 1             | 0         | 0             | APR/MAY/JUNE          | 10                     | 26                      | 17                                                 |